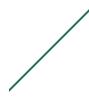

Shown with Better Packages BP-555 Automatic Tape Dispenser

| PRODUCT CODE | SIZE        | TYPE / COLOUR               |
|--------------|-------------|-----------------------------|
| GT-48184     | 48mm x 184M | Plain Paper / Natural Brown |
| GT-70184     | 70mm x 184M | Plain Paper / Natural Brown |
| GRT-48100    | 48mm x 100M | Reinforced / Natural Brown  |
| GRT-48305    | 48mm X 305M | Reinforced / Natural Brown  |
| GRT-7092     | 70mm x 92M  | Reinforced / Natural Brown  |
| GRT-70305    | 70mm x 305M | Reinforced / Natural Brown  |
| GRT-75260    | 75mm x 260M | Reinforced / Natural Brown  |