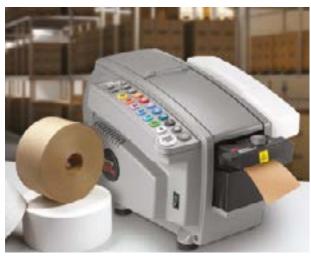

Shown with Better Packages BP-555 Automatic Tape Dispenser

| PRODUCT CODE | SIZE | TYPE / COLOUR |
|--------------|------|---------------|
|--------------|------|---------------|

| GT-48184S   | 48mm x 184M | Plain Paper / Natural Brown |
|-------------|-------------|-----------------------------|
| GT-48184SW  | 48mm x 184M | Plain Paper/ White          |
| GT-70184S   | 70mm x 184M | Plain Paper / Natural Brown |
| GT-70184SW  | 48mm x 184M | Plain Paper/ White          |
| GRT-48100S  | 48mm x 100M | Reinforced / Natural Brown  |
| GRT-48184S  | 48mm x 184M | Reinforced / Natural Brown  |
| GRT-48184SW | 48mm x 184M | Reinforced / White          |
| GRT-70184S  | 70mm x 184M | Reinforced / Natural Brown  |
| GRT-70184SW | 70mm x 184M | Reinforced / White          |
| GRT-48305S  | 48mm x 305M | Reinforced / Natural Brown  |
| GRT-70100S  | 70mm x 100M | Reinforced / Natural Brown  |
| GRT-70305S  | 70mm x 305M | Reinforced / Natural Brown  |
|             |             |                             |