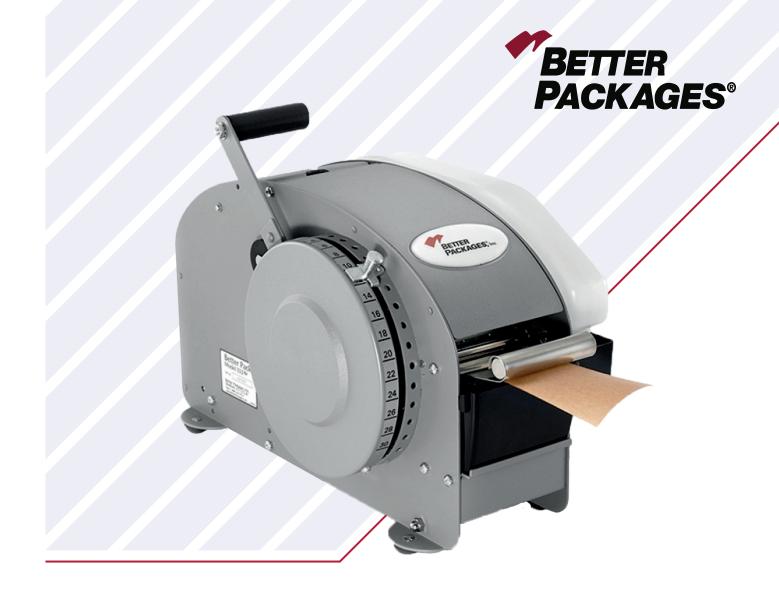

# GUMMMED PAPER Tape Dispenser

## Manual Carton Sealing Solutions BP-333PLUS

Our Better Packages gummed paper dispensers are what many of today's online commerce giants are relying upon to build on their strongly positive brand image by improving their overall productivity, enhancing the security of their product when shipped, and addressing the need for a more sustainable option in packaging excellence.

# GUMMED PAPER Tape Dispenser

**BP-333PLUS Manual** 

- Simple to use operation. There are 15 preset tape lengths measured in inches on a clearly marked dial.
- Durable. Steel side frame construction ensures durability and long life.
- Effective sealing. Two water brushes provide consistent, uniform wetting of adhesive.
- Reliable. Superior mechanics and guillotine blade deliver clean, even cutting of reinforced and non-reinforced tape
- Cost effective. Only one strip of wateractivated tape needed for secure, strong seal.
- Environmentally Sustainable. No electricity is needed to operate the tape dispenser.