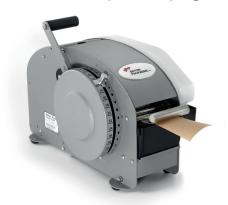

# GUMMED PAPER Tape Dispenser

**BP-333PLUS Manual** 

- Simple to use operation. There are 15 preset tape lengths measured in inches on a clearly marked dial.
- Durable. Steel side frame construction ensures durability and long life.
- Effective sealing. Two water brushes provide consistent, uniform wetting of adhesive.
- Reliable. Superior mechanics and guillotine blade deliver clean, even cutting of reinforced and non-reinforced tape
- Cost effective. Only one strip of wateractivated tape needed for secure, strong seal.
- Environmentally Sustainable. No electricity is needed to operate the tape dispenser.

#### **TECHNICAL SPECIFICATIONS**

| Maximum Diameter of Tape Roll | 19.1cm (7.5")                                                                         |
|-------------------------------|---------------------------------------------------------------------------------------|
| Maximum Length of Tape Roll   | 183m                                                                                  |
| Dimensions                    | 53.3cm L x 26.7cm W x 24.1cm H                                                        |
| Dispensing Tape Length        | Up to 76.2cm (30"). Unlimited lengths with repeated handle strokes                    |
| Tape Width                    | 38cm-76cm                                                                             |
| Tape Type                     | Reinforced and non-reinforced water-activated tape, gummed side in or gummed side out |
| Water Bottle Capacity         | 1.3L (44 oz.)                                                                         |
| Blades                        | Guillotine Shear Blades                                                               |
| Water Brushes                 | 2                                                                                     |