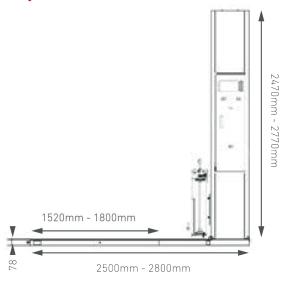

#### **Technical Data**

| MAX HEIGHT OF WRAPPING | 2200mm                  |
|------------------------|-------------------------|
| MAX PALLET SIZE        | 1200mm x 1200mm         |
| TURNTABLE DIAMETER     | 1520mm                  |
| TURNTABLE SPEED        | 1-10rpm                 |
| STRETCH FILM SIZE      | 500mm                   |
| LOAD CAPACITY          | 2000kg                  |
| POWER SUPPLY           | 240V single phase power |
| WARRANTY               | 1 year                  |
| MACHINE WEIGHT         | 450 kg                  |

#### **Specifications**