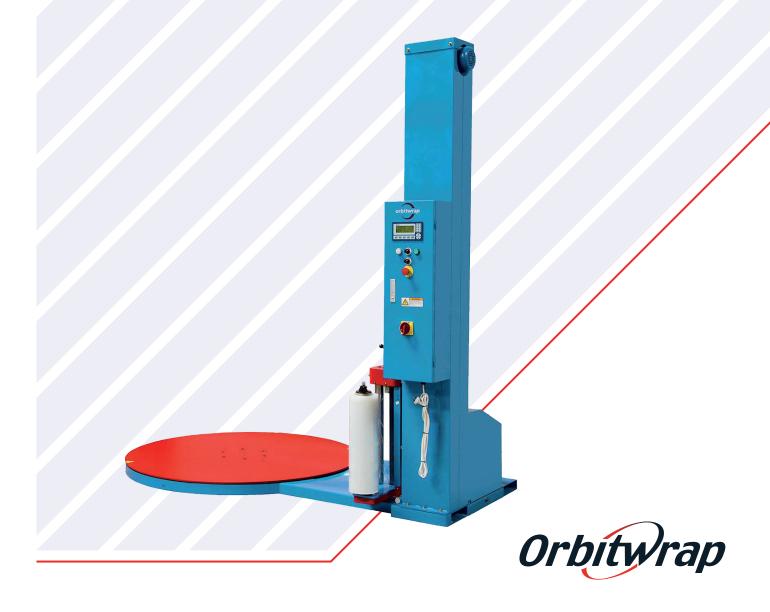

# Semi-Auto Stretch Wrapping Machine

Scan to see video

#### **Orbitwrap OR-1000**

Designed for economy, efficiency and safe operation. These stretch wrapping machines will give you all of the features you need to wrap pallet loads quickly and efficiently. The OR-1000 can dramatically increase efficiency and profitability through lower film cost per load compared to manual (hand) stretch wrapping.

## Semi-Auto Stretch Wrapping Machine

Orbitwrap OR-1000

#### **Standard Features**

- Electronic screen with 'soft touch' control
- Variable film carriage and turntable speeds
- Forklift relocation slots
- Photocell eye for automatic height detection
- Automatic and Manual wrapping programs
- Soft-start and stop turntable drive
- Ramp can be fixed to the table at 3 different angles
- Includes pallet truck access ramp
- Adjustable friction brake stretch system
- Heavy-duty industrial chain-driven turntable
- Safety crush prevention device fitted to carriage
- Standard 12-month warranty